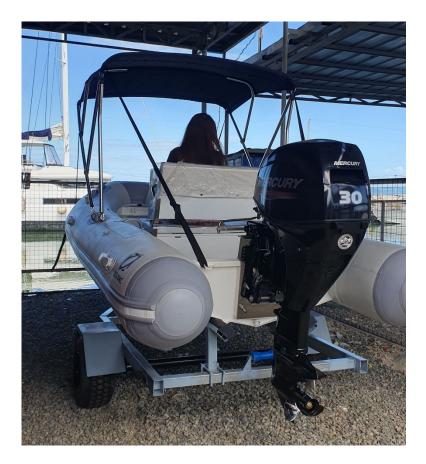

## FOR SALE: ZODIAC Cadet RIB ALU 390 Package

Includes:

- Mercury 30ELPT 4 Stroke w/ remote/ electric/ power trim & tilt
- Custom engine lift plate
- Mercury Marine control box
- Mercury Marine throttle / shift cable
- Deep cycle marine battery w/ terminals and cables
- Custom GRP Console
- Steering kit, includes wheel, box and steering cable
- 5 Gauge set- tach, speedometer, oil, battery, engine temp
- Zodiac bench seat, includes mount kit
- 23 liter fuel tank w fuel gauge, removable and portable
- Ritchie Navigation Explorer Compass
- Custom Bimini Top, approx. 3m long
- Boat trailer

## PRICE: PHP 960,000 FOB Cebu

WAN Marine Products Trading Casanta Soong, Vista Mar Ave, Lapu-Lapu City, Cebu 6015 PHILIPPINES 463-915-042-3355 www.wanmpt.com sales@wanmpt.com