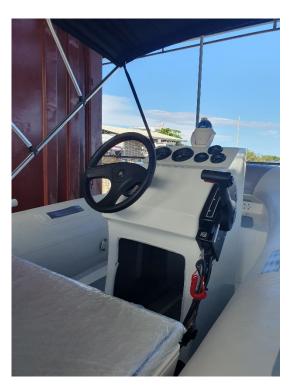

## FOR SALE: ZODIAC Cadet RIB ALU 390 Package

Includes:

- Mercury 30ELPT 4 Stroke w/ remote/ electric/ power trim & tilt
- Custom engine lift plate
- Mercury Marine control box
- Mercury Marine throttle / shift cable
- Deep cycle marine battery w/ terminals and cables
- Custom GRP Console
- Steering kit, includes wheel, box and steering cable
- 5 Gauge set- tach, speedometer, oil, battery, engine temp
- Zodiac bench seat, includes mount kit
- 23 liter fuel tank w fuel gauge, removable and portable
- Ritchie Navigation Explorer Compass
- Custom Bimini Top, approx. 3m long
- Boat trailer