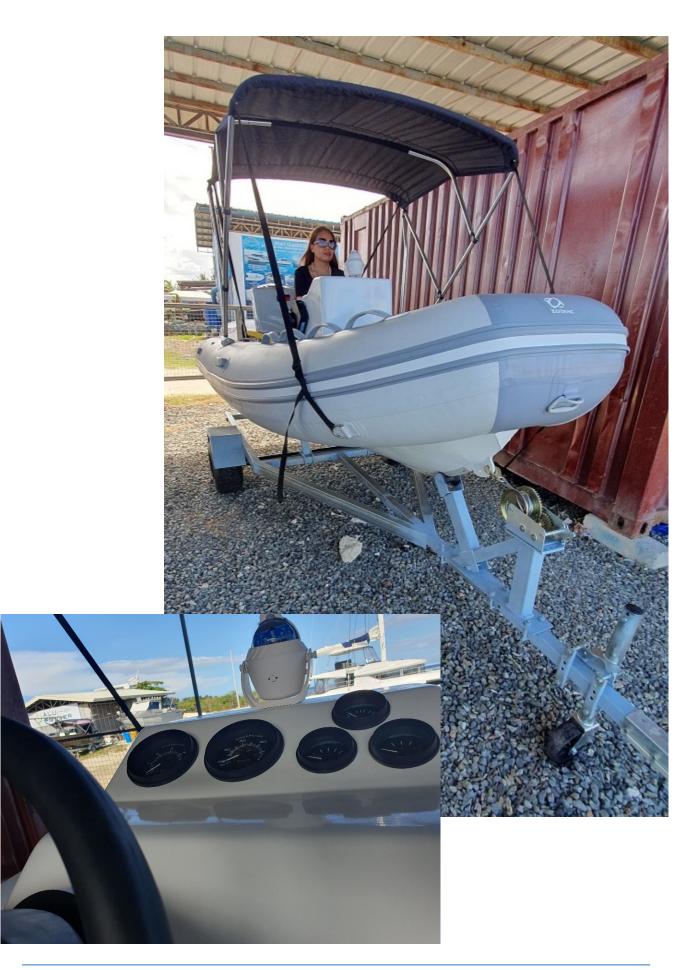

## FOR SALE: ZODIAC Cadet RIB ALU 390 Package

Includes:

- Mercury 30ELPT 4 Stroke w/ remote/ electric/ power trim & tilt
- Custom engine lift plate
- Mercury Marine control box
- Mercury Marine throttle / shift cable
- Deep cycle marine battery w/ terminals and cables
- Custom GRP Console
- Steering kit, includes wheel, box and steering cable
- 5 Gauge set- tach, speedometer, oil, battery, engine temp
- Zodiac bench seat, includes mount kit
- 23 liter fuel tank w fuel gauge, removable and portable
- Ritchie Navigation Explorer Compass
- Custom Bimini Top, approx. 3m long
- Boat trailer

## PRICE: PHP 960,000 FOB Cebu

WAN Marine Products Trading Casanta Soong, Vista Mar Ave, Lapu-Lapu City, Cebu 6015 PHILIPPINES 463-915-042-3355 www.wanmpt.com sales@wanmpt.com